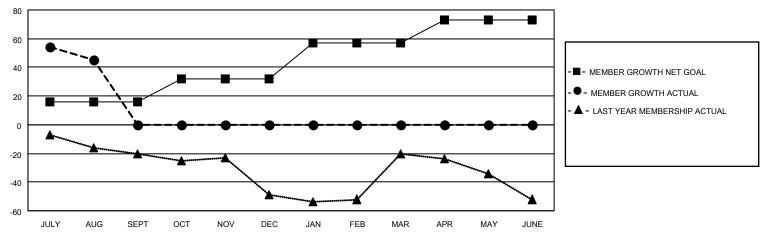

#### GOALS AND ACTUAL MEMBERS CUMULATIVE

| DROPPED CLUBS: 0        |         | 3 CLUBS OF 62 ADDED 1 OR MORE<br>NEW MEMBERS | GENDER DISTRIBUTION  MALE 1,074 (70.89%) |              |     |
|-------------------------|---------|----------------------------------------------|------------------------------------------|--------------|-----|
| DROPPED MEMBERS         |         |                                              | FEMALE                                   | 441 (29.11%) |     |
| DECEASED                | 6       | II I                                         | TOTAL FAMILY UNIT MEMBERS                |              | 240 |
| CLUB CANCELLED<br>OTHER | 0<br>18 |                                              | FAMILY MEMBERS PAYING HALF 12<br>DUES    |              | 124 |
| TOTAL                   | 24      |                                              |                                          |              |     |

## District 14 A

| Results as | of. | 8/31 | /2020 |
|------------|-----|------|-------|
|            |     |      |       |

| Clubs                 |               |           |               | Members               |                       |                         |                                                    |
|-----------------------|---------------|-----------|---------------|-----------------------|-----------------------|-------------------------|----------------------------------------------------|
| RESULTS FOR 2020-2021 |               |           |               | RESULTS FOR 2020-2021 |                       |                         |                                                    |
| QUARTER               | NEW CLUB GOAL | NEW CLUBS | DROPPED CLUBS | QUARTER MEMB          | ER GROWTH NET<br>GOAL | MEMBER GROWTH<br>ACTUAL | DROPPED<br>MEMBERS ACTUAL<br>(including transfers) |
| JULY/AUG/SEPT         | 1             | 1         | 0             | JULY/AUG/SEPT         | 16                    | 71                      | 24                                                 |
| OCT/NOV/DEC           | 2             | 0         | 0             | OCT/NOV/DEC           | 16                    | 0                       | 0                                                  |
| JAN/FEB/MAR           | 1             | 0         | 0             | JAN/FEB/MAR           | 25                    | 0                       | 0                                                  |
| APR/MAY/JUNE          | 1             | 0         | 0             | APR/MAY/JUNE          | 16                    | 0                       | 0                                                  |