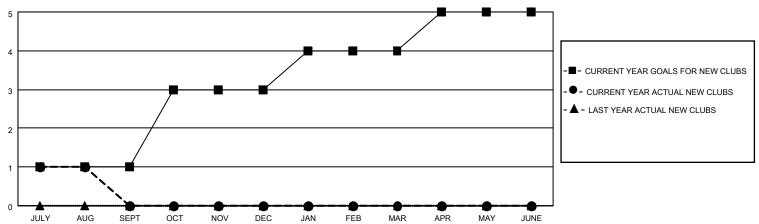

### GOALS AND ACTUAL NEW CLUBS CUMULATIVE

## District 14 A

| Results as | of. | 8/31 | /2020 |
|------------|-----|------|-------|
|            |     |      |       |

| Clubs                 |               |           |               | Members               |                       |                         |                                                    |
|-----------------------|---------------|-----------|---------------|-----------------------|-----------------------|-------------------------|----------------------------------------------------|
| RESULTS FOR 2020-2021 |               |           |               | RESULTS FOR 2020-2021 |                       |                         |                                                    |
| QUARTER               | NEW CLUB GOAL | NEW CLUBS | DROPPED CLUBS | QUARTER MEMB          | ER GROWTH NET<br>GOAL | MEMBER GROWTH<br>ACTUAL | DROPPED<br>MEMBERS ACTUAL<br>(including transfers) |
| JULY/AUG/SEPT         | 1             | 1         | 0             | JULY/AUG/SEPT         | 16                    | 71                      | 24                                                 |
| OCT/NOV/DEC           | 2             | 0         | 0             | OCT/NOV/DEC           | 16                    | 0                       | 0                                                  |
| JAN/FEB/MAR           | 1             | 0         | 0             | JAN/FEB/MAR           | 25                    | 0                       | 0                                                  |
| APR/MAY/JUNE          | 1             | 0         | 0             | APR/MAY/JUNE          | 16                    | 0                       | 0                                                  |